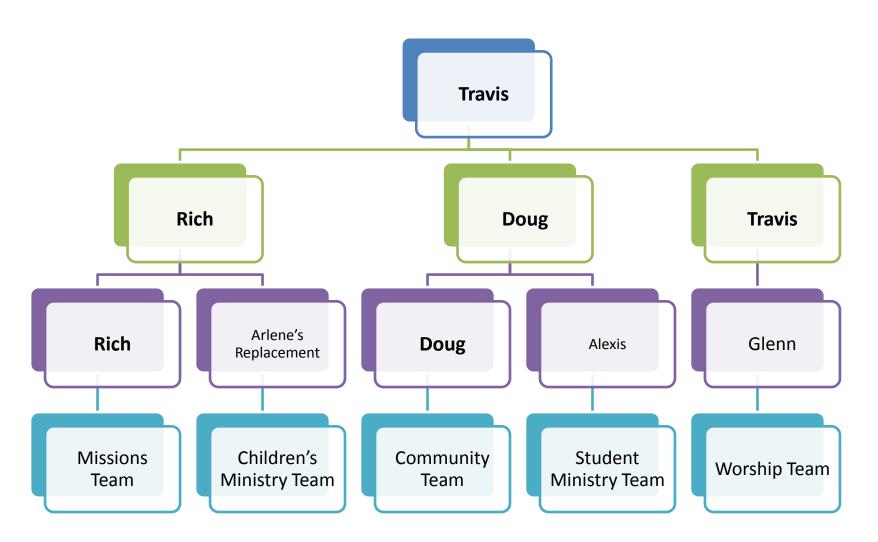

## Ministry



#### Support Services



#### Relational Impact:

People who have or will leave staff in 2014

- Dick Woodward
- Arlene Vander Loon
- Kevin Wilkins
- Geoff Geiling
- Andrew Petty
- Lynette Nice
- Tim Latham

## Dick Woodward on Transitions

BLAST
you out of the Past

GUIDE
you through the Transition

SETTLE
you into the Future

# Dick Woodward on Transitions



### Budget Buckets

| 3.8                             | 4.2                                     | 4.5                                              |
|---------------------------------|-----------------------------------------|--------------------------------------------------|
| Efficiency                      | Invest in Future<br>Ministry Priorities | Appropriate Reserves                             |
| Realignment