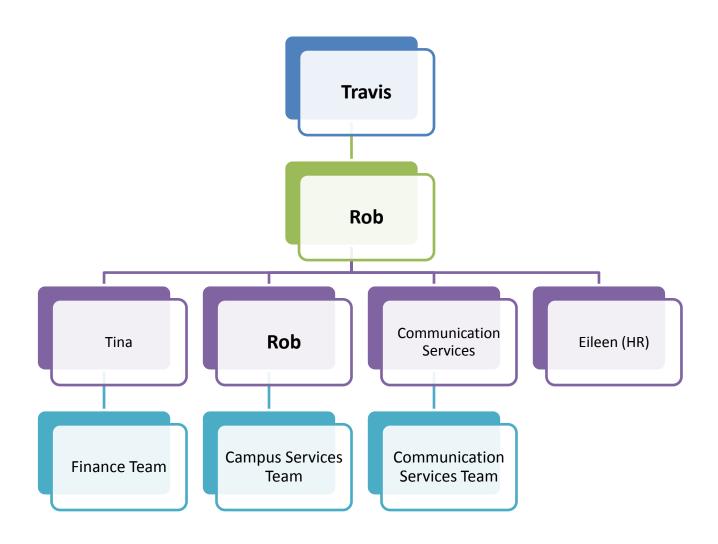

## Ministry



#### Support Services



#### Relational Impact:

People who have or will leave staff in 2014

- Dick Woodward
- Arlene Vander Loon
- Kevin Wilkins
- Geoff Geiling
- Andrew Petty
- Lynette Nice
- Tim Latham

## Dick Woodward on Transitions

BLAST
you out of the Past

GUIDE
you through the Transition

SETTLE
you into the Future

# Dick Woodward on Transitions



### Budget Buckets

| 3.8                             | 4.2                                     | 4.5                                              |
|---------------------------------|-----------------------------------------|--------------------------------------------------|
| Efficiency                      | Invest in Future<br>Ministry Priorities | Appropriate Reserves                             |
| Realignment                     | 3 Percent